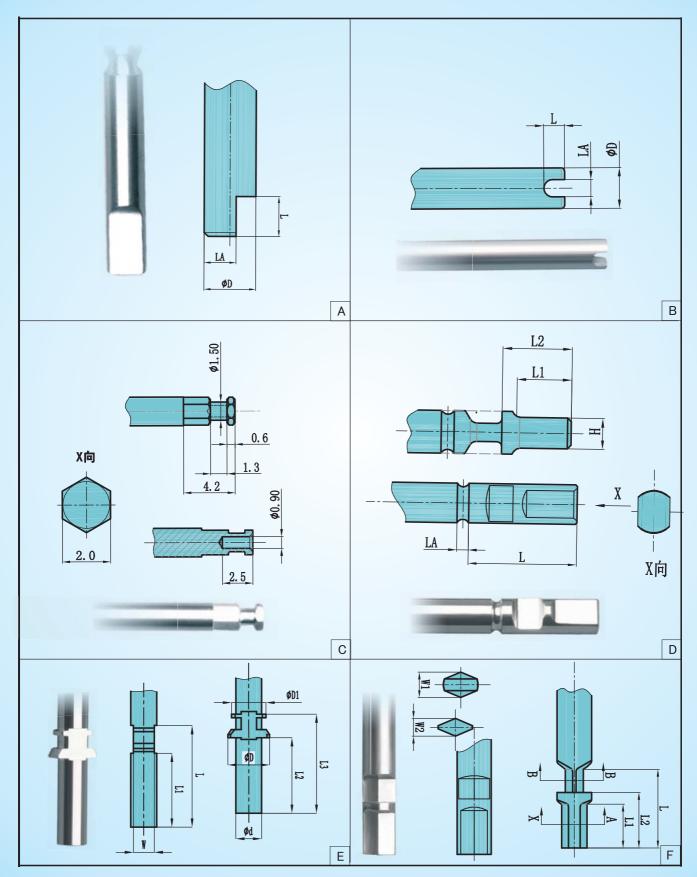

超高防銹高硬度型(AA)&超高耐磨型(A/AA)&可超高精密加工

**刀具, 配件( 结头/起子) 部分 柄 部 実 型**超高防銹高硬度型(AA) & 超高耐磨型( A/AA) & 可超高精密加コ Patial shank types for cutters, accessories(drills/drivers) ( Super-high anti-rust and high hardness type(AA) & Super-high anti-rust and high anti-rust a wear-resistant type(A/AA)&Super-high precision process) 刃物、部品(ドリル/ドライバー)の一部柄部タイプ (超高防錆高硬度型(AA)&超耐磨耗型(A/AA)&超精密加工可)

★、各種鑽頭、鑽査可以采用任意材料及幾何形狀、成型超精、超硬研磨成型 (超高防錆高硬度型(AA)&超耐磨耗型(A/ ★、All ribls not toppers and eb and e ibla not anterial routio not eogmetrical happe ybropfile upserfinishing not upserhard rignding

★、依圖依様尺寸公差要求可生產特殊、復合、异型、超大超細超長組合成型的系列刀具。We can produce special, compound, special-shaped, super-large/super-thin/super-long combined profile series tooling according to requirements of dravings, samples, and dimension tolerance. 図面、サンブル、または寸法の公差要求により特殊、複合、異型または超大、超細、超長の組合せ成型のシリーズカッタを生産できる。